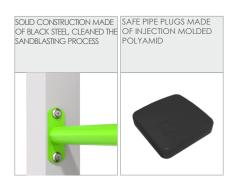

| Amount of users                                                                                                                  | 2                   |
| Product complies with EN 1176-1:2017-12                                                                                          | YES                 |
| Availability of spare parts                                                                                                      | YES                 |
| Age range                                                                                                                        | 3-14                |
| According to EN 1176-1:2017-12 norm, the product requires applying a safety surface according to the product's free fall height. |                     |









## MATERIALS: