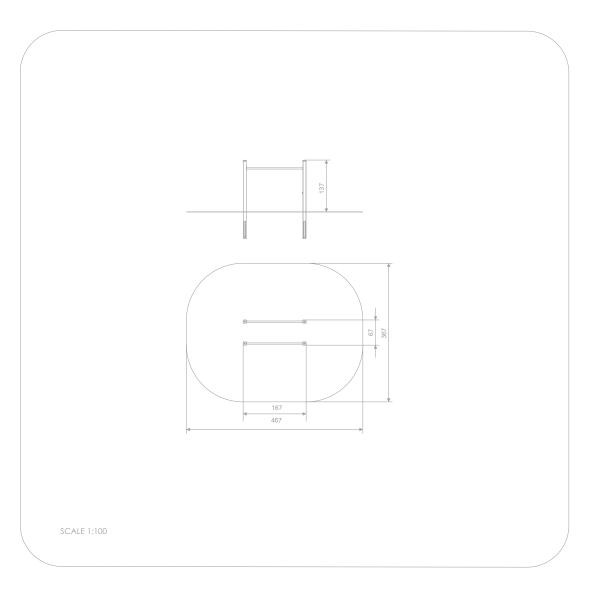

## INFORMATION ABOUT THE PRODUCT

| Dimensions                                                                                                                       | 67 x 167 cm         |
|----------------------------------------------------------------------------------------------------------------------------------|---------------------|
| Safety zone                                                                                                                      | 367 x 467 cm        |
| Safety zone area                                                                                                                 | 15,2 m <sup>2</sup> |
| Overall height                                                                                                                   | 137 cm              |
| Free fall height                                                                                                                 | 117 cm              |
| Amount of users                                                                                                                  | 2                   |
| Product complies with EN 1176-1:2017-12                                                                                          | YES                 |
| Availability of spare parts                                                                                                      | YES                 |
| Age range                                                                                                                        | 3-14                |
| According to EN 1176-1:2017-12 norm, the product requires applying a safety surface according to the product's free fall height. |                     |