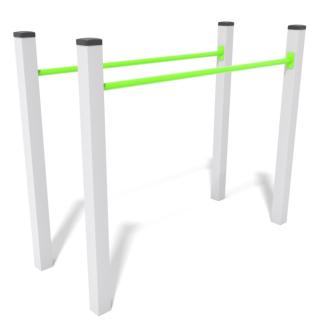

## INFORMATION ABOUT THE PRODUCT

| Dimensions                                                                                                                       | 67 x 167 cm         |
|----------------------------------------------------------------------------------------------------------------------------------|---------------------|
| Safety zone                                                                                                                      | 367 x 467 cm        |
| Safety zone area                                                                                                                 | 15,2 m <sup>2</sup> |
| Overall height                                                                                                                   | 137 cm              |
| Free fall height                                                                                                                 | 117 cm              |
| Amount of users                                                                                                                  | 2                   |
| Product complies with EN 1176-1:2017-12                                                                                          | YES                 |
| Availability of spare parts                                                                                                      | YES                 |
| Age range                                                                                                                        | 3-14                |
| According to EN 1176-1:2017-12 norm, the product requires applying a safety surface according to the product's free fall height. |                     |