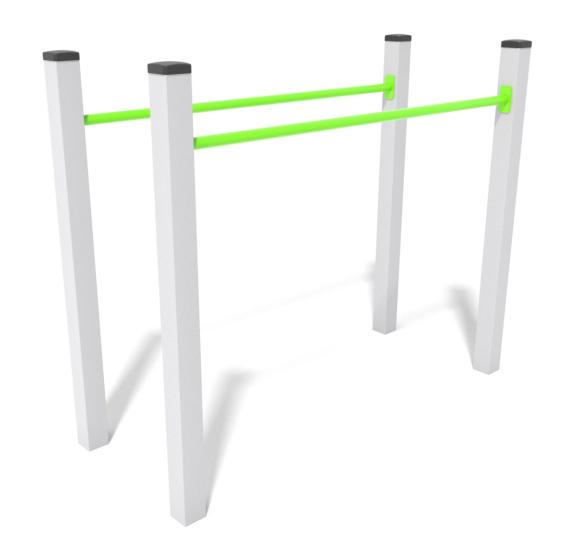

## INFORMATION ABOUT THE PRODUCT

| Dimensions                                                                                                                       | 67 x 167 cm         |
|----------------------------------------------------------------------------------------------------------------------------------|---------------------|
| Safety zone                                                                                                                      | 367 x 467 cm        |
| Safety zone area                                                                                                                 | 15,2 m <sup>2</sup> |
| Overall height                                                                                                                   | 137 cm              |
| Free fall height                                                                                                                 | 117 cm              |
| Amount of users                                                                                                                  | 2                   |
| Product complies with EN 1176-1:2017-12                                                                                          | YES                 |
| Availability of spare parts                                                                                                      | YES                 |
| Age range                                                                                                                        | 3-14                |
| According to EN 1176-1:2017-12 norm, the product requires applying a safety surface according to the product's free fall height. |                     |